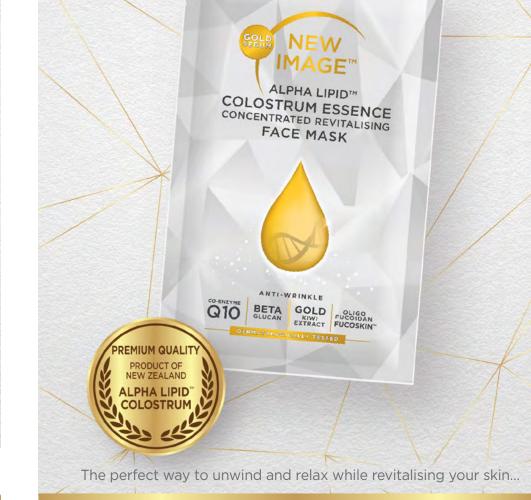

NEW IMAGE<sup>™</sup>

Supreme Essence 5 Rescue your Skin

Alpha Lipid<sup>™</sup> Colostrum Essence Face Mask, offers a beauty treatment that saturates your skin with a proprietary blend of New Zealand Alpha Lipid<sup>™</sup> Colostrum, Oligo Fucoidan Fucoskin<sup>™</sup>, Beta Glucan, Co-Enzyme Q10 and Gold Kiwi Extract. Skin is visibly smoother, hydrated, more radiant and has a healthy glow.