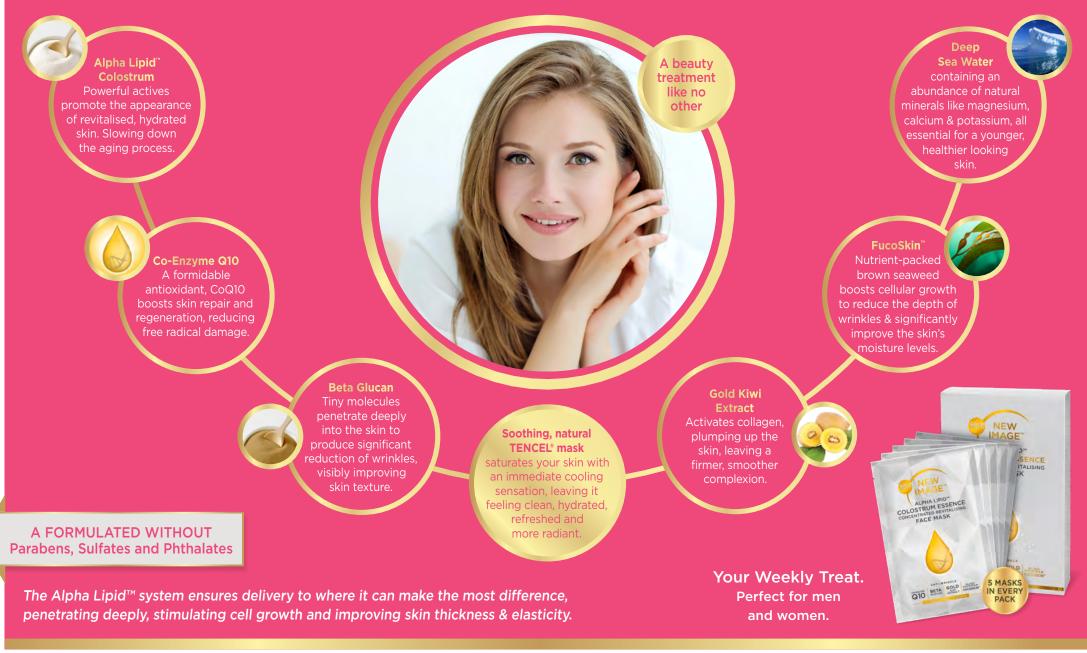

## Contains luxurious, high performance anti-aging formulas for the face, neck & eye areas.

The New Image<sup>™</sup> Skincare Collection are the only products to contain Alpha Lipid<sup>™</sup> Colostrum which provides TGF (Transforming Growth Factors) to promote skin cell repair and renewal.

Patented Alpha Lipid<sup>™</sup> Colostrum's powerful actives promote the appearance of revitalised, hydrated skin.

NEW IMAGE<sup>™</sup>

Supreme Essence 5 Rescue your Skin

Alpha Lipid<sup>™</sup> Colostrum Essence Face Mask, offers a beauty treatment that saturates your skin with a proprietary blend of New Zealand Alpha Lipid<sup>™</sup> Colostrum, Oligo Fucoidan Fucoskin<sup>™</sup>, Beta Glucan, Co-Enzyme Q10 and Gold Kiwi Extract. Skin is visibly smoother, hydrated, more radiant and has a healthy glow.